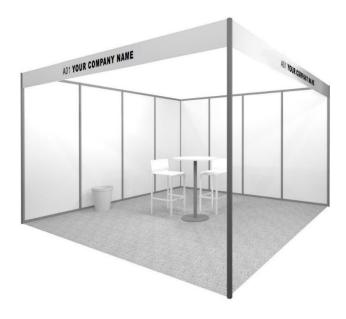

# **SHELL SCHEME STAND VISUAL**

STAND SIZE: 16 SQM - 4M x 4M

#### **WALLING**

Shell scheme wall dimensions are **1000x2500mm** including white wall panels with an aluminium frame. A graphic panel should have the size of **982x2312mm**. The visible graphic size is **970x2300mm**. For more detailed information, please <u>Click Here</u>.